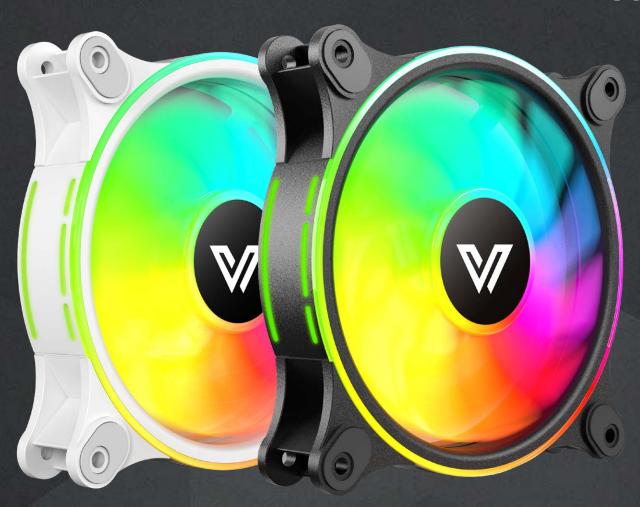

## Value-Top

1298ARGB, W1298ARGB ARGB FAN

## **Value-Top**

**SPECIFICATIONS** 

| Model No.                    | 1298ARGB, W1298ARGB                                           |
|------------------------------|---------------------------------------------------------------|
| Dimension Of Fan             | 120*120*25mm                                                  |
| Voltage                      | DC12V                                                         |
| Start Voltage                | DC5V                                                          |
| Power Consumption            | 3W                                                            |
| Rated Current                | 0.25±0.05A                                                    |
| Speed                        | 1200RPM±10%                                                   |
| Max. Airflow                 | 35CFM                                                         |
| Air Pressure                 | 1.2mmH2O                                                      |
| Noise                        | 16.32dBA~25dBA                                                |
| Weight                       | 113g                                                          |
| Plastic material/Blade/Frame | Blade: PC   Frame: PBT                                        |
| Bearing                      | One Sleeve, 3*7*9mm                                           |
| Lead Wire                    | 1061-26AWG/4P; L:450mm                                        |
| Connector                    | 4P (ph2.0)                                                    |
| LED                          | ARGB 12 LED                                                   |
| Insulation Resistance        | 10MΩ/Measured Between unshackled wire and frame at 500VDC/Min |
| Dielectric Strength          | 5Ma Max/Measured Between lead wire and frame at 500VAC/Min    |
| Expect Life                  | 250C, 30000/H. 400C 25000/H .600C 10000/H                     |
| Rotating Direction           | Anti-Clockwise                                                |
| Locked Protect               | Fan is protected when locked at rated Voltage for 72hrs.      |
| Polarity Protect             | Circuit is protected when VCC&GND Are exchanged               |
| No. Of Pole                  | 4 Poles                                                       |
| Operating Temp. Range        | Temperature:-10°C~+60°C   Humidity:35%~85%RH                  |